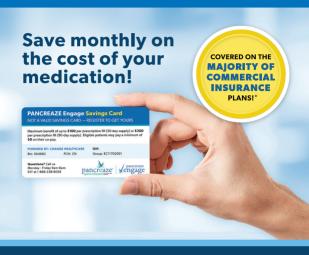

## Register now and start **SAVING** on PANCREAZE.

PANCREAZE Engage helps patients and caregivers save on the cost of their medication.

Save up to **\$100** per prescription fill (30-day supply) or **\$300** per prescription fill (90-day supply).

Commercially-insured patients can pay as little as \$0 on their co-pay. † Check your insurance coverage online at:

PANCREAZE.com/lookup

## REGISTER TODAY AT: PANCREAZEengage.com

- \* Managed Markets Insight & Technology, LLC, database as of February 2022. Certain plans may require prior authorization.
- <sup>†</sup> Conditions apply. Out-of-pocket expenses may vary. Please visit PANCREAZEengage.com for eligibility, terms, and conditions.
- <sup>‡</sup> Certain plans may require prior authorization.